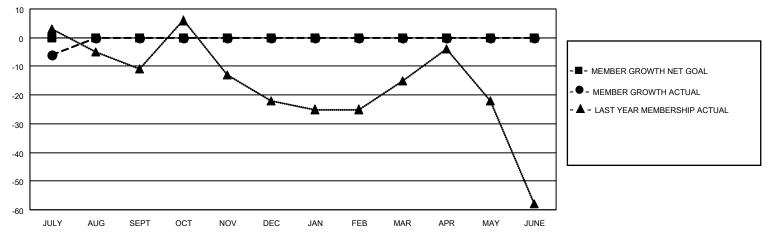

## GOALS AND ACTUAL MEMBERS CUMULATIVE

| DROPPED CLUBS: 1 |   | 5 CLUBS OF 51 ADDED 1 OR<br>MORE NEW MEMBERS | GENDER DISTRIBUTION                 |              |  |
|------------------|---|----------------------------------------------|-------------------------------------|--------------|--|
|                  |   | WORL NEW WEINBERG                            | MALE                                | 903 (71.27%) |  |
|                  |   |                                              | FEMALE                              | 364 (28.73%) |  |
| DROPPED MEMBERS  |   |                                              | NON BINARY                          | 0 (0.00%)    |  |
| <u> </u>         |   |                                              | PREFER NOT TO ANSWER 0 (0.00%)      |              |  |
| DECEASED         | 0 |                                              |                                     | ,            |  |
| CLUB CANCELLED   | 0 | CLICK HERE FOR CUMULATIVE                    | TOTAL FAMILY UNIT MEMBERS           | 215          |  |
| OTHER 11         |   | MEMBERSHIP DATA                              |                                     |              |  |
| TOTAL 11         |   |                                              | FAMILY MEMBERS PAYING HALF DUES 109 |              |  |
|                  |   |                                              |                                     |              |  |